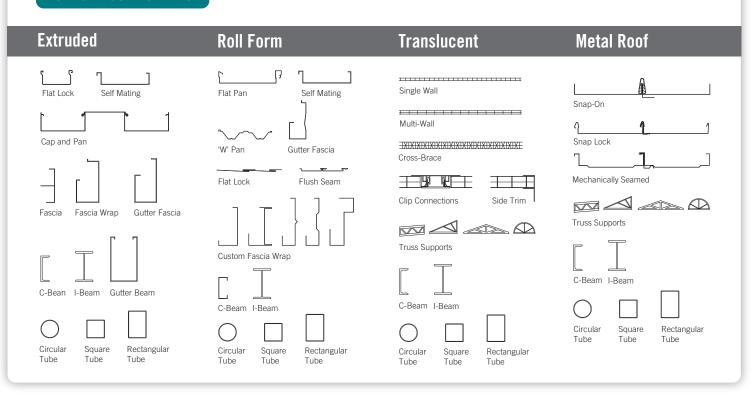

# San Dies











Our walkway canopy systems are designed and built with specially selected materials and uncompromising beauty.











OVERHEAD CANOPIES



SUNSHADES





WALL PANELS

LOUVERS & SCREENS

### STANDARD CANOPIES

# **Extruded / Roll Form**

# **Translucent / Metal Roof**

















## **CANOPY COMPONENTS**



**ENGINEERING:** Typically supported by a framework of posts, beams and/or trusses to create the span desired, PCG walkway canopy systems are certified by licensed professional engineers to comply with local and state building codes.

**CONNECTIONS:** Walkway canopies are available in mechanically fastened or welded connection systems. Both systems provide greater structural integrity and unique aesthetic appearances.

**FINISHES:** Our walkway canopy finishes include mill finish, powder coating, Kynar/Hylar, standard enamel and anodized. Select a color from the standard PCG color chart or a custom color to match the specific requirements of your building project.

**LEED:** PCG will work with you to optimize our walkway canopy systems to create a sustainable design that promotes a highe