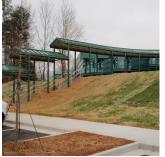

walkway canopy finishes include mill finish, powder coating, Kynar/Hylar, standard enamel and anodized. Select a color from the standard PCG color chart or a custom color to match the specific requirements of your building project.

**LEED:** PCG will work with you to optimize our walkway canopy systems to create a sustainable design that promotes a higher standard of energy efficiency.

**GUARANTEE:** All walkway canopy systems include an industry standard warranty. PCG walkway canopies are guaranteed to be free from defects in materials and workmanship during the extent of this period.

**CUSTOM:** We specialize in custom designed walkway canopy solutions with quality materials and craftsmanship to meet your unique project requirements. Let us create the canopy system that you want!