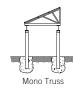

## **CANOPY COMPONENTS**

**ENGINEERING:** Typically supported by a framework of posts, beams and/or trusses to create the span desired, PCG walkway canopy systems are certified by licensed professional engineers to comply with local and state building codes.