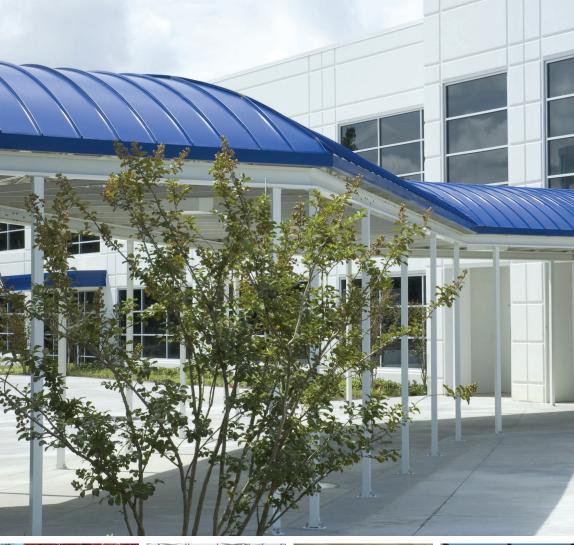

# San Dies

Our walkway canopy systems are designed and built with specially selected materials and uncompromising beauty.

OVERHEAD CANOPIES

SUNSHADES

WALL PANELS

LOUVERS & SCREENS

## **CANOPY COMPONENTS**

**ENGINEERING:** Typically supported by a framework of posts, beams and/or trusses to create the span desired, PCG walkway canopy systems are certified by licensed professional engineers to comply with local and state building codes.

**CONNECTIONS:** Walkway canopies are available in mechanically fastened or welded connection systems. Both systems provide greater structural integrity and unique aesthetic appearances.

**FINISHES:** Our walkway canopy finishes include mill finish, powder coating, Kynar/Hylar, standard enamel and anodized. Select a color from the standard PCG color chart or a custom color to match the specific requirements of your building project.