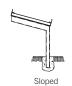

## **CANOPY COMPONENTS**

**ENGINEERING:** Typically supported by a framework of posts, beams and/or trusses to create the span desired, PCG walkway canopy systems are certified by licensed professional engineers to comply with local and state building codes.