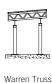

## **CANOPY COMPONENTS**

**ENGINEERING:** Typically supported by a framework of posts, beams and/or trusses to create the span desired, PCG walkway canopy systems are certified by licensed professional engineers to comply with local and state building codes.