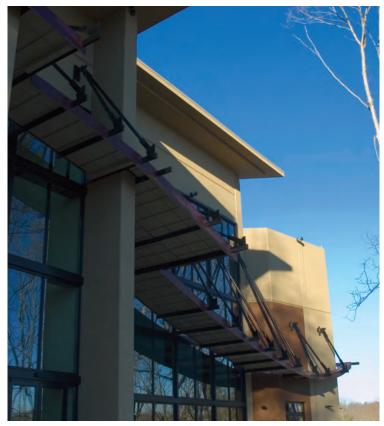

## Custon Stone Designs

We specialize in design, fabrication and installation of your custom architectural features and systems.

OVERHEAD CANOPIES

METAL ROOFING

COMPOSITE PANELS

AWNINGS

WALKWAY CANOPIES

SUNSHADES

WALL PANELS

LOUVERS & SCREENS

CONNECTIONS: Custom designs are available in mechanically fastened or welded connection systems. Both systems provide greater structural integrity and unique aesthetic appearances.